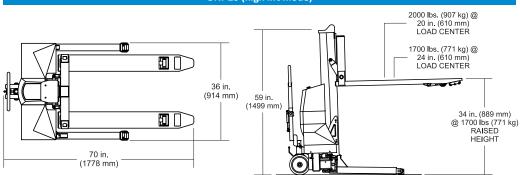

## Unilift

| UniLift |                           |                                            |                                            |                                |
|---------|---------------------------|--------------------------------------------|--------------------------------------------|--------------------------------|
| Model   | Pallet Jack Mode Capacity | High Lift Mode Capacity<br>20" Load Center | High Lift Mode Capacity<br>24" Load Center | Approximate Shipping<br>Weight |
| UNI-20  | 2,000 lbs.                | 2,000 lbs.                                 | 1,700 lbs.                                 | 750 lbs.                       |

#### **Standard Features**

- Can be used with standard GMA pallets, 48" x 40" CHEP pallets and/or skids
- Dual-purpose product allows for both transport and load lifting
- Handles and steers like a standard pallet jack
- Lifting fork height up to 36"
- Lift cap. up to 2000# (see chart)
- Multi-roller fork entry system for easy pallet entry and exit
- Foot brake on steering wheels
- On-board, automatic battery charger
- Efficient 24 VDC battery system powers lift operation
- Electro-mechanical outrigger actuation with position sensors
- Electronic operator console with "raise and lower" buttons, dual function key /battery disconnect switch, outrigger position LED's, charger status and battery condition LED's
- 8" diameter polyurethane steering wheels
- 3" diameter polyurethane load wheels
- Durable powder coated finish