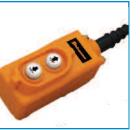

#### **UniLift<sup>™</sup>Options**

- Outrigger Load Wheels
- Hand Controller
- Carriage Maintenance Kit

Hand Control

**Outrigger Load Wheels** 