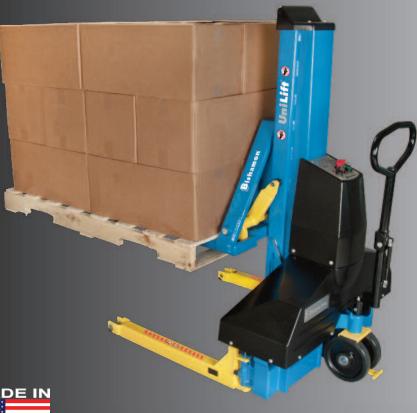

# Bishamon Unilin

Pallet Transporter and Positioner

Bishamon's UniLift™ The Only Pallet Handler That Can Lift & Transport A Standard Pallet Without Straddling It!

Experience Industry's "Best Engineered" Ergonomic Equipment

#### **Standard Features**

- Can be used with standard GMA pallets, 48" x 40" CHEP pallets and/or skids
- Dual-purpose product allows for both transport and load lifting
- Handles and steers like a standard pallet jack
- Lifting fork height up to 36"
- Lift cap. up to 2000# (see chart)
- Multi-roller fork entry system for easy pallet entry and exit
- Foot brake on steering wheels
- On-board, automatic battery charger
- Efficient 24 VDC battery system powers lift operation
- Electro-mechanical outrigger actuation with position sensors
- Electronic operator console with "raise and lower" buttons, dual function key /battery disconnect switch, outrigger position LED's, charger status and battery condition LED's
- 8" diameter polyurethane steering wheels
- 3" diameter polyurethane load wheels
- Durable powder coated finish