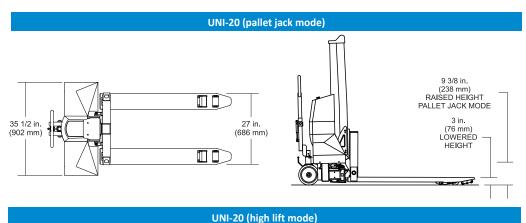

## Unilift

| UniLift |                           |                                            |                                            |                                |
|---------|---------------------------|--------------------------------------------|--------------------------------------------|--------------------------------|
| Model   | Pallet Jack Mode Capacity | High Lift Mode Capacity<br>20" Load Center | High Lift Mode Capacity<br>24" Load Center | Approximate Shipping<br>Weight |
| UNI-20  | 2,000 lbs.                | 2,000 lbs.                                 | 1,700 lbs.                                 | 750 lbs.                       |

#### **Standard Features**

- Can be used with standard GMA pallets, 48" x 40" CHEP pallets and/or skids
- Dual-purpose product allows for both transport and load lifting
- Handles and steers like a standard pallet jack
- Lifting fork height up to 36"
- Lift cap. up to 2000# (see chart)
- Multi-roller fork entry system for easy pallet entry and exit
- Foot brake on steering wheels
- On-board, automatic battery charger
- Efficient 24 VDC battery system powers lift operation
- Electro-mechanical outrigger actuation with position sensors
- Electronic operator console with "raise and lower" buttons, dual function key /battery disconnect switch, outrigger position LED's, charger status and battery condition LED's
- 8" diameter polyurethane steering wheels
- 3" diameter polyurethane load wheels
- Durable powder coated finish