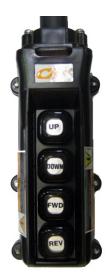

## CM LodeStar Control Station, 4 Button

The CM LodeStar Control Station Pendants feature a compact, ergonomic design with the operator's comfort in mind. They are available with 1, or 2 speed buttons. It is equipped to accommodate either internal or external strain relief cable.