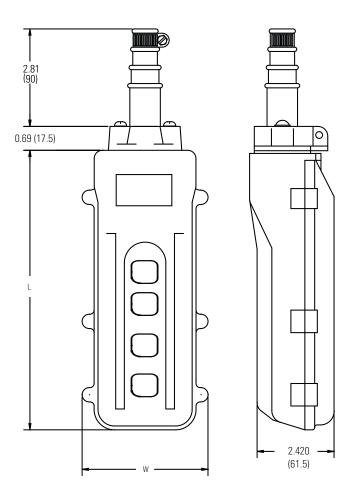

## CM LodeStar Control Station, 4 Button

The CM LodeStar Control Station Pendants feature a compact, ergonomic design with the operator's comfort in mind. They are available with 1, or 2 speed buttons. It is equipped to accommodate either internal or external strain relief cable.

## Dimensions in inches (mm)

| Dimension | 4-Btn         |
|-----------|---------------|
| L         | 7.09<br>(180) |
| W         | 3.07<br>(78)  |