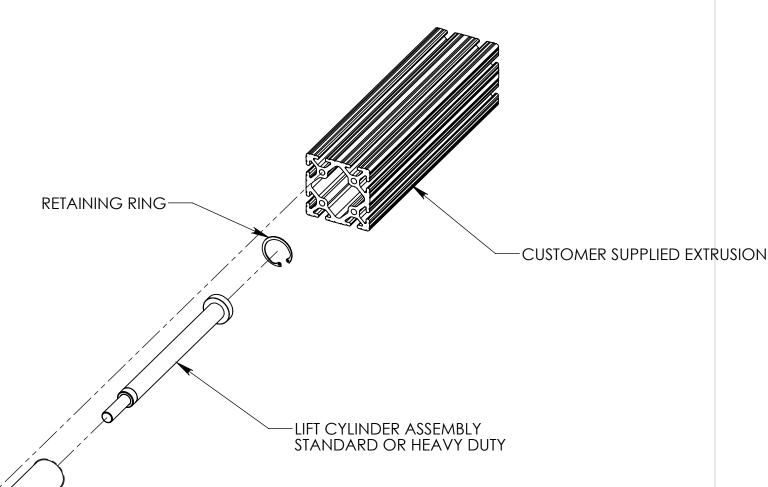

11 SERIES INTERNAL HOUSING ASSEMBLY INSTRUCTIONS

- 1. REMOVE THE RETAINING RING HOLDING THE LIFT CYLINDER ASSEMBLY INSIDE THE INTERNAL HOUSING.
- 2. REMOVE THE LIFT CYLINDER ASSEMBLY FROM THE INTERNAL HOUSING.
- 3. DROP THE LIFT CYLINDER ASSEMBLY DOWN FROM THE TOP, COMPLETELY THROUGH THE CUSTOMER SUPPLIED EXTRUSION.
- 4. INSERT THE LIFT CYLINDER ASSEMBLY INTO THE INTERNAL HOUSING AND REATTACH THE RETAINING RING.
- 5. INSERT THE ASSEMBLED INTERNAL HOUSING ASSEMBLY, WITH THE INTERNAL MOUNTING PLATE AND LIFT CYLINDER ASSEMBLY ATTACHED, UP INTO THE BOTTOM OF THE EXTRUSION.
- 6. ATTACH THE INTERNAL HOUSING MOUNTING PLATE TO THE BOTTOM OF THE EXTRUSION USING FOUR CUSTOMER SUPPLIED SELF THREADING SOCKET HEAD CAP SCREWS.
- 7. ATTACH FOOT TO THREADED ADAPTER.

INTERNAL HOUSING ASSEMBLY CONTAINS SUPPORT TUBE AND LIFT CYLINDER-

CUSTOMER SUPPLIED SELF THREADING SOCKET HEAD CAP SCREWS 4X

INTERNAL CYLINDER MOUNTING PLATE