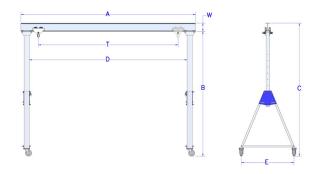

## **Aluminum Gantry Crane**

| CAPACITY<br>(IN LBS.) | HUB                    |                           | CDAN              | MODEL                                                          | OLEAD ODAN (D)                            | BEAM              | TROLLEY                                | 0.411.(0)                   |
|-----------------------|------------------------|---------------------------|-------------------|----------------------------------------------------------------|-------------------------------------------|-------------------|----------------------------------------|-----------------------------|
|                       | MIN                    | MAX                       | SPAN              | NUMBER                                                         | CLEAR SPAN (D)                            | (W)               | TRAVEL (T)                             | OAH (C)                     |
| 1000                  | 6' 0"<br>7' 6"<br>9 0" | 9' 0"<br>10' 6"<br>12' 0" | 8'<br>8'<br>8'    | ALUG-1000-6/9-8<br>ALUG-1000-7.5/10.5-8<br>ALUG-1000-9/12-8    | 6' 11-7/8"<br>6' 11-7/8"<br>6' 11-7/8"    | 5"<br>5"<br>5"    | 5' 9-3/4"<br>5' 9-3/4"<br>5' 9-3/4"    | 9' 5"<br>10' 11"<br>12' 5"  |
|                       | 6' 0"<br>7' 6"<br>9 0" | 9' 0"<br>10' 6"<br>12' 0" | 10'<br>10'<br>10' | ALUG-1000-6/9-10<br>ALUG-1000-7.5/10.5-10<br>ALUG-1000-9/12-10 | 8' 11-7/8"<br>8' 11-7/8"<br>8' 11-7/8"    | 5"<br>5"<br>5"    | 7' 9-3/4"<br>7' 9-3/4"<br>7' 9-3/4"    | 9' 5"<br>10' 11"<br>12' 5"  |
|                       | 6' 0"<br>7' 6"<br>9 0" | 9' 0"<br>10' 6"<br>12' 0" | 12'<br>12'<br>12' | ALUG-1000-6/9-12<br>ALUG-1000-7.5/10.5-12<br>ALUG-1000-9/12-12 | 10' 11-7/8"<br>11' 11-7/8"<br>11' 11-7/8" | 8"<br>8"<br>8"    | 9' 9-3/4"<br>9' 9-3/4"<br>9' 9-3/4"    | 9' 8"<br>11' 2"<br>12' 8"   |
|                       | 6' 0"<br>7' 6"<br>9 0" | 9' 0"<br>10' 6"<br>12' 0" | 15'<br>15'<br>15' | ALUG-1000-6/9-15<br>ALUG-1000-7.5/10.5-15<br>ALUG-1000-9/12-15 | 13' 11-7/8"<br>13' 11-7/8"<br>13' 11-7/8" | 8"<br>8"<br>8"    | 12' 9-3/4"<br>12' 9-3/4"<br>12' 9-3/4" | 9' 8"<br>11' 2"<br>12' 8"   |
|                       | 6' 0"<br>7' 6"<br>9 0" | 9' 0"<br>10' 6"<br>12' 0" | 18'<br>18'<br>18' | ALUG-1000-6/9-18<br>ALUG-1000-7.5/10.5-18<br>ALUG-1000-9/12-18 | 16' 11-7/8"<br>16' 11-7/8"<br>16' 11-7/8" | 8"<br>8"<br>8"    | 15' 9-3/4"<br>15' 9-3/4"<br>15' 9-3/4" | 9' 8"<br>11' 2"<br>12' 8"   |
|                       | 6' 0"<br>7' 6"<br>9 0" | 9' 0"<br>10' 6"<br>12' 0" | 20'<br>20'<br>20' | ALUG-1000-6/9-20<br>ALUG-1000-7.5/10.5-20<br>ALUG-1000-9/12-20 | 18' 11-7/8"<br>18' 11-7/8"<br>18' 11-7/8" | 8"<br>8"<br>8"    | 17' 9-3/4"<br>17' 9-3/4"<br>17' 9-3/4" | 9' 8"<br>11' 2"<br>12' 8"   |
| 2000                  | 6' 0"<br>7' 6"<br>9 0" | 9' 0"<br>10' 6"<br>12' 0" | 8'<br>8'<br>8'    | ALUG-2000-6/9-8<br>ALUG-2000-7.5/10.5-8<br>ALUG-2000-9/12-8    | 6' 7-7/8"<br>6' 7-7/8"<br>6' 7-7/8"       | 8"<br>8"<br>8"    | 5' 4-1/4"<br>5' 4-1/4"<br>5' 4-1/4"    | 9' 8"<br>11' 2"<br>12' 8"   |
|                       | 6' 0"<br>7' 6"<br>9 0" | 9' 0"<br>10' 6"<br>12' 0" | 10'<br>10'<br>10' | ALUG-2000-6/9-10<br>ALUG-2000-7.5/10.5-10<br>ALUG-2000-9/12-10 | 8' 7-7/8"<br>8' 7-7/8"<br>8' 7-7/8"       | 8"<br>8"<br>8"    | 7' 4-1/4"<br>7' 4-1/4"<br>7' 4-1/4"    | 9' 8"<br>11' 2"<br>12' 8"   |
|                       | 6' 0"<br>7' 6"<br>9 0" | 9' 0"<br>10' 6"<br>12' 0" | 12'<br>12'<br>12' | ALUG-2000-6/9-12<br>ALUG-2000-7.5/10.5-12<br>ALUG-2000-9/12-12 | 10' 7-7/8"<br>10' 7-7/8"<br>10' 7-7/8"    | 8"<br>8"<br>8"    | 9' 4-1/4"<br>9' 4-1/4"<br>9' 4-1/4"    | 9' 8"<br>11' 2"<br>12' 8"   |
|                       | 6' 0"<br>7' 6"<br>9 0" | 9' 0"<br>10' 6"<br>12' 0" | 15'<br>15'<br>15' | ALUG-2000-6/9-15<br>ALUG-2000-7.5/10.5-15<br>ALUG-2000-9/12-15 | 13' 7-7/8"<br>13' 7-7/8"<br>13' 7-7/8"    | 10"<br>10"<br>10" | 12' 4-1/4"<br>12' 4-1/4"<br>12' 4-1/4" | 9' 10"<br>11' 4"<br>12' 10" |
|                       | 6' 0"<br>7' 6"<br>9 0" | 9' 0"<br>10' 6"<br>12' 0" | 18'<br>18'<br>18' | ALUG-2000-6/9-18<br>ALUG-2000-7.5/10.5-18<br>ALUG-2000-9/12-18 | 16' 7-7/8"<br>16' 7-7/8"<br>16' 7-7/8"    | 10"<br>10"<br>10" | 15' 4-1/4"<br>15' 4-1/4"<br>15' 4-1/4" | 9' 10"<br>11' 4"<br>12' 10" |
|                       | 6' 0"<br>7' 6"<br>9 0" | 9' 0"<br>10' 6"<br>12' 0" | 20'<br>20'<br>20' | ALUG-2000-6/9-20<br>ALUG-2000-7.5/10.5-20<br>ALUG-2000-9/12-20 | 18' 7-7/8"<br>18' 7-7/8"<br>18' 7-7/8"    | 10"<br>10"<br>10" | 17' 4-1/4"<br>17' 4-1/4"<br>17' 4-1/4" | 9' 10"<br>11' 4"<br>12' 10" |
| 4000                  | 6' 0"<br>7' 6"<br>9 0" | 9' 0"<br>10' 6"<br>12' 0" | 8'<br>8'<br>8'    | ALUG-4000-6/9-8<br>ALUG-4000-7.5/10.5-8<br>ALUG-4000-9/12-8    | 6' 6-7/8"<br>6' 6-7/8"<br>6' 6-7/8"       | 12"<br>12"<br>12" | 5' 2-1/4"<br>5' 2-1/4"<br>5' 2-1/4"    | 10' 0"<br>11' 6"<br>13' 0"  |
|                       | 6' 0"<br>7' 6"<br>9 0" | 9' 0"<br>10' 6"<br>12' 0" | 10'<br>10'<br>10' | ALUG-4000-6/9-10<br>ALUG-4000-7.5/10.5-10<br>ALUG-4000-9/12-10 | 8' 6-7/8"<br>8' 6-7/8"<br>8' 6-7/8"       | 12"<br>12"<br>12" | 7' 2-1/4"<br>7' 2-1/4"<br>7' 2-1/4"    | 10' 0"<br>11' 6"<br>13' 0"  |
|                       | 6' 0"<br>7' 6"<br>9 0" | 9' 0"<br>10' 6"<br>12' 0" | 12'<br>12'<br>12' | ALUG-4000-6/9-12<br>ALUG-4000-7.5/10.5-12<br>ALUG-4000-9/12-12 | 10' 6-7/8"<br>10' 6-7/8"<br>10' 6-7/8"    | 12"<br>12"<br>12" | 9' 2-1/4"<br>9' 2-1/4"<br>9' 2-1/4"    | 10' 0"<br>11' 6"<br>13' 0"  |
|                       | 6' 0"<br>7' 6"<br>9 0" | 9' 0"<br>10' 6"<br>12' 0" | 15'<br>15'<br>15' | ALUG-4000-6/9-15<br>ALUG-4000-7.5/10.5-15<br>ALUG-4000-9/12-15 | 13' 6-7/8"<br>13' 6-7/8"<br>13' 6-7/8"    | 12"<br>12"<br>12" | 12' 2-1/4"<br>12' 2-1/4"<br>12' 2-1/4" | 10' 0"<br>11' 6"<br>13' 0"  |
|                       | 6' 0"<br>7' 6"<br>9 0" | 9' 0"<br>10' 6"<br>12' 0" | 18'<br>18'<br>18' | ALUG-4000-6/9-18<br>ALUG-4000-7.5/10.5-18<br>ALUG-4000-9/12-18 | 16' 6-7/8"<br>16' 6-7/8"<br>16' 6-7/8"    | 12"<br>12"<br>12" | 15' 2-1/4"<br>15' 2-1/4"<br>15' 2-1/4" | 10' 0"<br>11' 6"<br>13' 0"  |
|                       | 6' 0"<br>7' 6"<br>9 0" | 9' 0"<br>10' 6"<br>12' 0" | 20'<br>20'<br>20' | ALUG-4000-6/9-20<br>ALUG-4000-7.5/10.5-20<br>ALUG-4000-9/12-20 | 18' 6-7/8"<br>18' 6-7/8"<br>18' 6-7/8"    | 12"<br>12"<br>12" | 17' 2-1/4"<br>17' 2-1/4"<br>17' 2-1/4" | 10' 0"<br>11' 6"<br>13' 0"  |