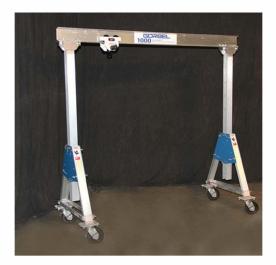

## **ALUMINUM GANTRY CRANE**

## Lightweight and portable lifting

**Lightweight:** Made from lightweight aluminum track, the components of the gantry crane may be easily lifted and transferred from location to location.

Adjustable Height: The adjustable height ensures a single ergonomic lifting solution for low headroom area, and wider lift range in other areas.

Collapsible for easy storage: Simple set up and break down allows the gantry to be collapsed and stored when not in use.

**Underhung Trolley:** Included to eliminate need to specify and purchase separately to complete the system.

- Ratchet adjusted height
- Inflatable pneumatic wheels for rough surfaces