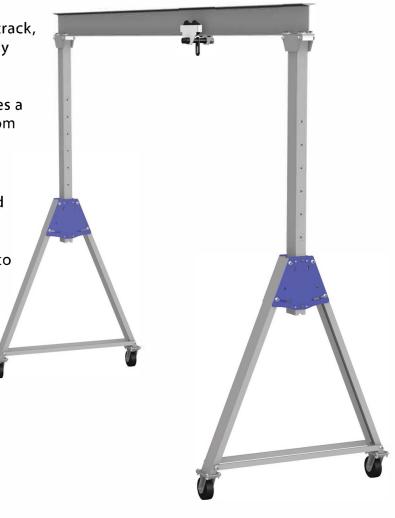

## **ALUMINUM GANTRY CRANE**

## Lightweight and portable lifting

**Lightweight:** Made from lightweight aluminum track, the components of the gantry crane may be easily lifted and transferred from location to location.

Adjustable Height: The adjustable height ensures a single ergonomic lifting solution for low headroom area, and wider lift range in other areas.

Collapsible for easy storage: Simple set up and break down allows the gantry to be collapsed and stored when not in use.

**Underhung Trolley:** Included to eliminate need to specify and purchase separately to complete the system.