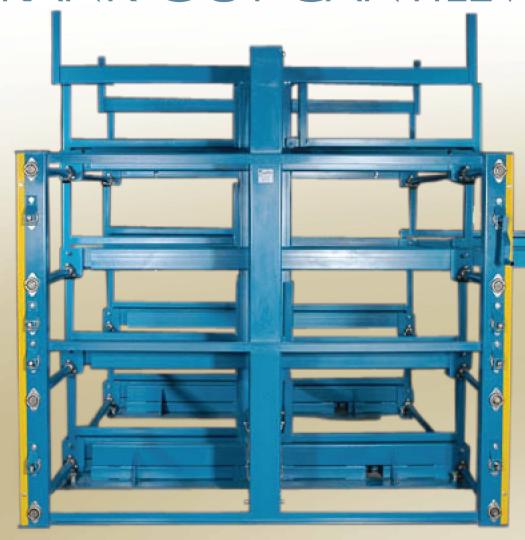

## CRANK-OUT CANTILEVER

Excellent for storing heavy barstock, tube, pipe, extrusions, etc. The Crank-out Cantilever allows for overhead accessibility by extending its fully loaded arms 100% into the aisle way with an easy turn of a crank.

## BAR, PIPE, EXTRUSION STORAGE AND RETRIEVAL RANK\_OUT CANTILEVEL