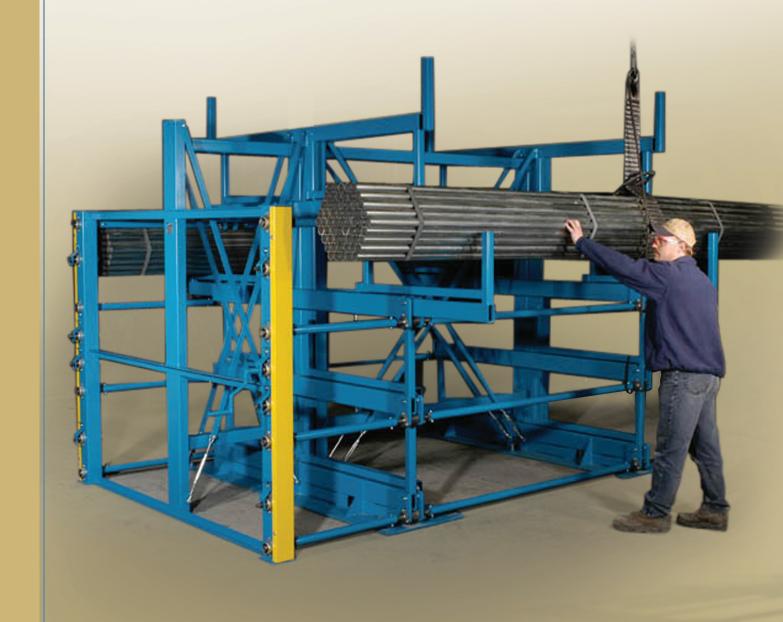

## CRANK-OUT CANTILEVER

Excellent for storing heavy barstock, tube, pipe, extrusions, etc. The Crank-out Cantilever allows for overhead accessibility by extending its fully loaded arms 100% into the aisle way with an easy turn of a crank.

## BAR, PIPE, EXTRUSION STORAGE AND RETRIEVAL RANK\_OUT CANTILEVEL